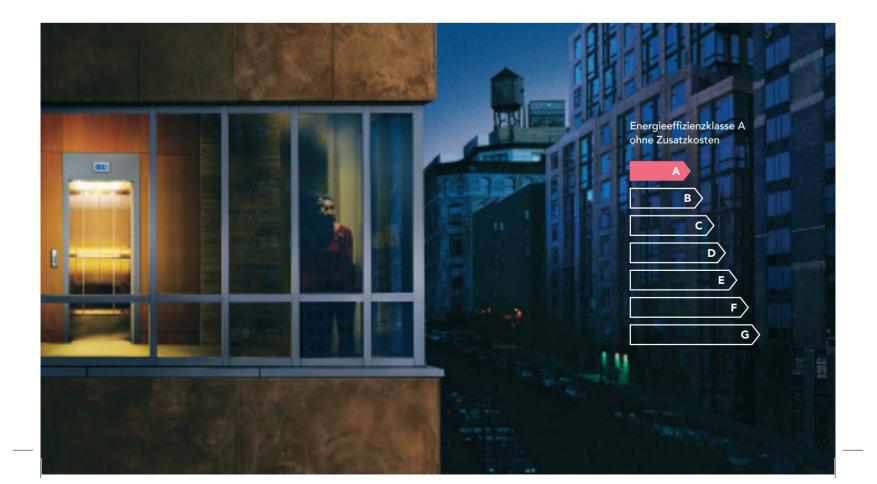

nd to develop the future of mobility, fostering sustainability and efficiency. Gen2 Switch is the most advanced technology to secure 100 percent availability and autark energy consumption.



### SUSTAINABLE PRODUCTION

Our factory runs to 60 percent from solar energy that is coming from panels on its roof. Worldwide all our factories are certificated with ISO 14001.



### INNOVATIVE AND FUTURISTIC

Our goal is to reduce our ecological footpring globally. That is why we consequently drive initiatives to safe water and energy in our production.



### AUTARK MOBILITY FOR EVERONE

Gen2 Switch combines the state of the art elevator technology Gen2 with the power of sustainable energy. Thanks to its efficiency you can save up to 70 percent of energy costs compared to common elevator drives.



### ENERGY EFFICIENCY

### **Gen2 Switch**

Special power requirements. Subcontractor's schedules. Frequent power outages. There are many things to consider when installing and operating an elevator in your residential building, whether it's new construction or a retrofit. The innovative technology of the Gen2 Switch elevator makes it an easy decision.



ally.

### SAFE WHEN POWER FAILS

Gen2 Switch has a battery, so it works even when the power doesn't.



+

### **MORE SUSTAINABLE**

Unique low voltage architecture and a regenerative drive reduce energy use in standby and travel mode, respectively.



### **LED-LIGHTING**

Save up to 80% compared to conventional lightning.



### **RENEWABLE-READY**

Gen2 Switch's battery system lets it take advantage of fluctuating energy supplies su