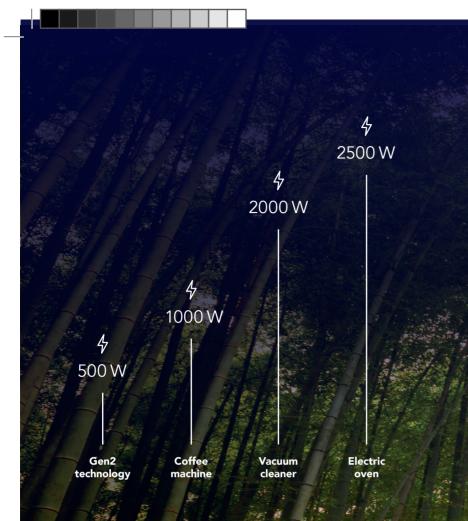

ELEVATOR

# NithNithDownDownDownDownDownDownDownDownDownDownDownDownDownDownDownDownDownDownDownDownDownDownDownDownDownDownDownDownDownDownDownDownDownDownDownDownDownDownDownDownDownDownDownDownDownDownDownDownDownDownDownDownDownDownDownDownDownDownDownDownDownDownDownDownDownDownDownDownDownDownDownDownDownDownDownDownDownDownDownDownDownDownDownDownDownDownDownDownDownDownDown</

Gen2 Switch







Our innovative thinking comes standard in each component for best-in-class results. **GEN2 SWITCH** 

## Up with the sun.

Latest technology and sustainable energy - Gen2 Switch is offering the perfect solution for modern buildings to save energy and reduce costs. Using the power of nature secures 100 drives in case of shutdown and delivers an unique experience.

### **ENERGIEAUTARK SYMBIOSE**

The connection of traction, drive and battery are optimized for a energy autark transport and the use of solar and wind energy, fostering sustainability and availability where it is needed.



### **MORE THAN BARRIERLESS**

Thanks to the batteries you can go for 100 drives even in case of a complete shutdown. That helps in case of people in your building but also secures mobility and people flow