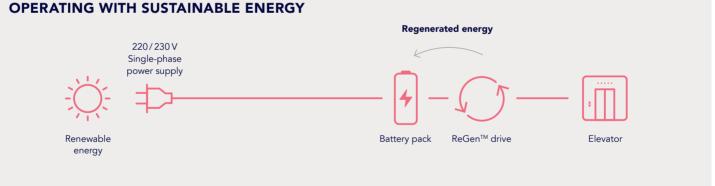

### **ENERGIEAUTARK SYMBIOSE**

The connection of traction, drive and battery are optimized for a energy autark transport and the use of solar and wind energy, fostering sustainability and availability where it is needed.

### **MORE SUSTAINABLE**

Unique low voltage architecture and a regenerative drive reduce energy use in standby and travel mode, respectively.